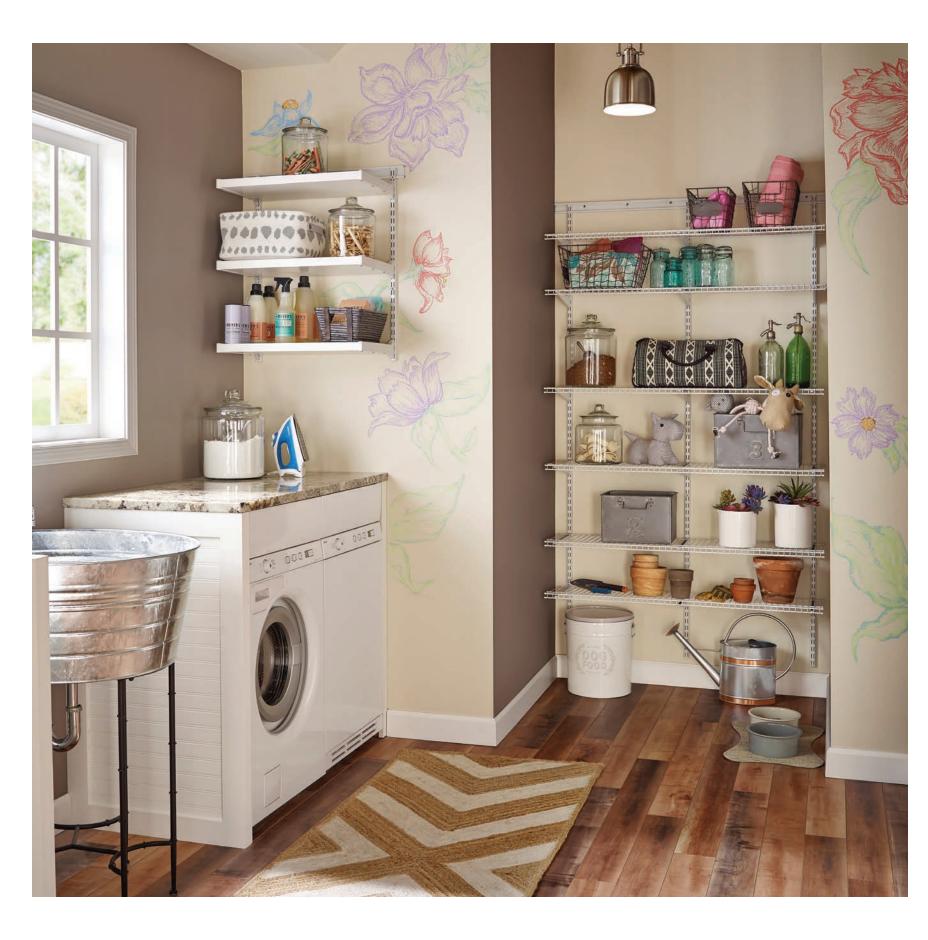

TOP: FIXED MOUNT WIRE SYSTEM WITH SHELF & ROD SHELVING IN WHITE BOTTOM: SHELFTRACK WIRE SYSTEM WITH LINEN SHELVING IN WHITE

#### ShelfTrack System

The adjustable alternative is ShelfTrack. Easy to install, this flexible design allows homeowners to alter shelf heights and positions as needs change, and can also be configured to meet ADA requirements. Strong and durable, the wall-mount hardware includes tracks, standards, and brackets.