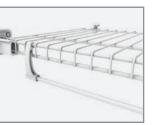

TOP: FIXED MOUNT WIRE SYSTEM WITH SHELF & ROD SHELVING IN WHITE BOTTOM: SHELFTRACK WIRE SYSTEM WITH LINEN SHELVING IN WHITE