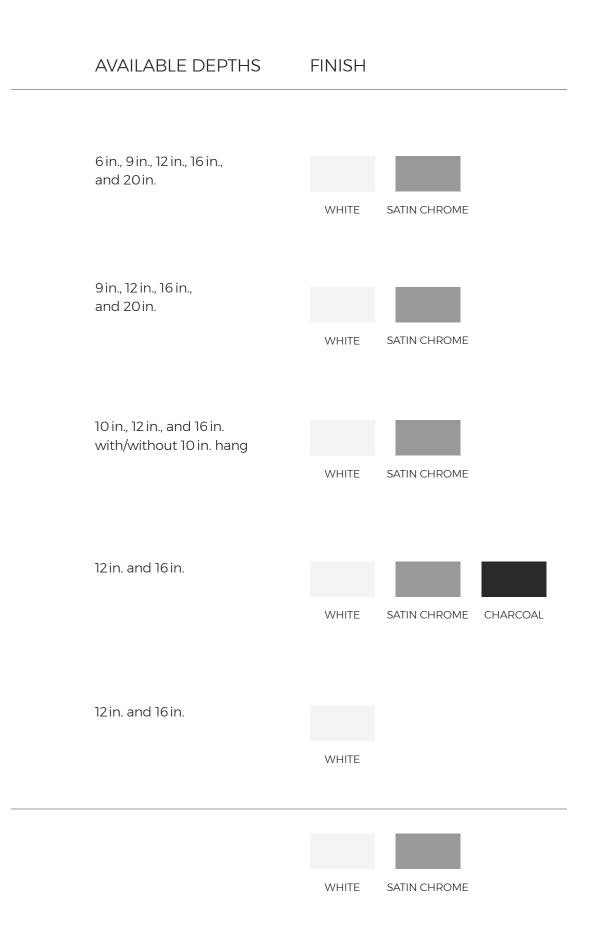

## LINEN (ALL-PURPOSE)

This shelf is ideal for large or folded items like linens, purses and sweaters. Upgrade with continuous sliding hang rod attachment available for 12 in. or 16 in. shelving.

Available Depths: 6 in., 9 in., 12 in., 16 in., 20 in.Finishes: White, Satin ChromePerfect Room(s): Any bedroom, hall or linen closet, laundry, and utility rooms

#### Available Depths:

10 in., 12 in., 16 in. **Finishes:** 

White, Satin Chrome

**Perfect Room(s):** Hall, linen, bedroom closets, laundry

Allah

#### **Available Depths:**

9 in., 12 in., 16 in., 20 in. **Finishes**: White, Satin Chrome Perfect Room(s): Pantry, bathroom,

utility room

#### **Available Depths:**

12 in., 16 in. Finishes: White Perfect Room(s):

## HEAVY DUTY

Ideal for storing heavy, large items. With Maximum Load® ShelfTrack hardware, our steel shelving supports 100 lbs. per linear ft.

Available Depths: 12 in., 16 in. Finishes: Satin Chrome, White, Charcoal Perfect Room(s): Basement, garage, utility closets