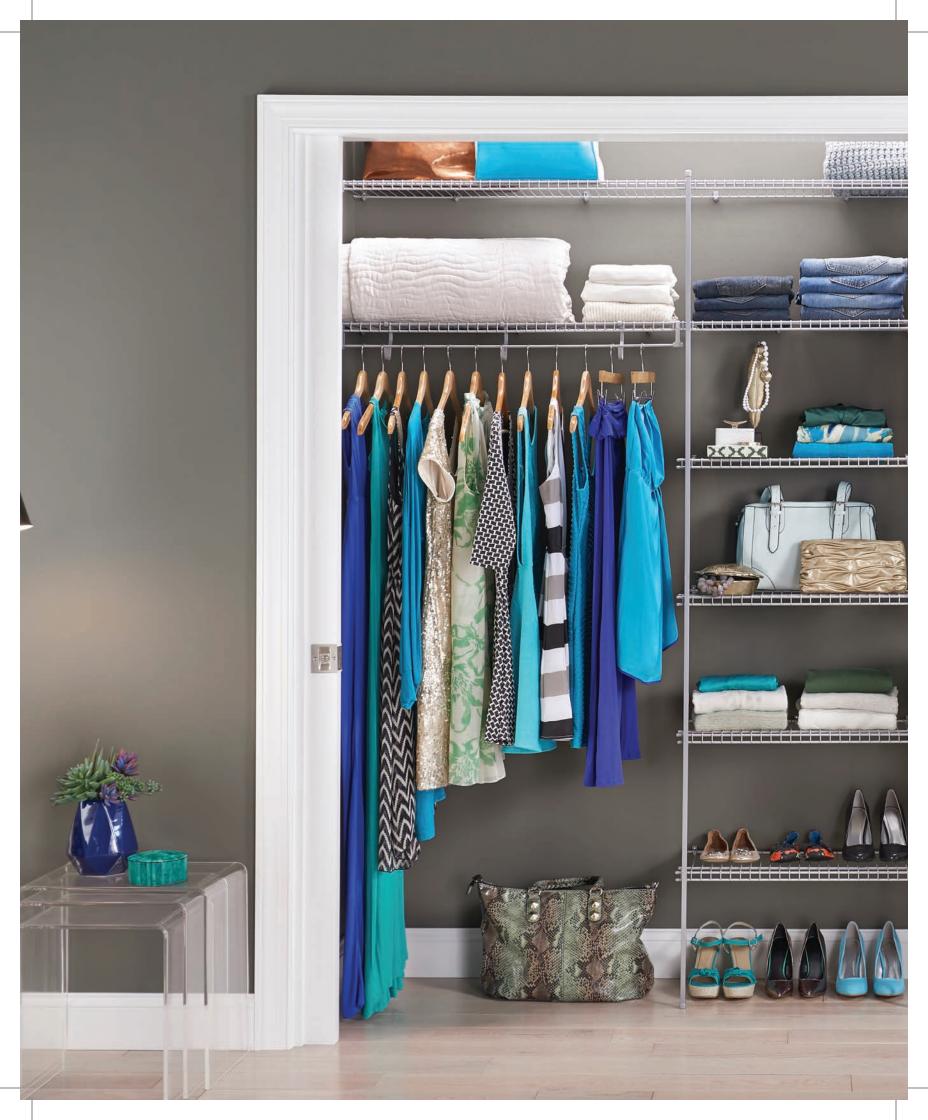

## LINEN (ALL-PURPOSE)

This shelf is ideal for large or folded items like linens, purses and sweaters. Upgrade with continuous sliding hang rod attachment available for 12 in. or 16 in. shelving.

Available Depths: 6 in., 9 in., 12 in., 16 in., 20 in.Finishes: White, Satin ChromePerfect Room(s): Any bedroom, hall or linen closet, laundry, and utility rooms

#### Linen (All-Purpose)

- Allows for visibility of items
- · Ideal for folded items such as linens
- Perfect room(s): closets, laundry room or utility room