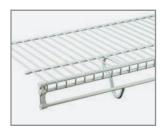

With ClosetMaid, your homeowners get the perfect storage in every closet and every room in the home, and you spend less time dealing with it.

LEFT: FIXED MOUNT WIRE SYSTEM WITH TOTALSLIDE  $^{\textcircled{B}}$  PRO IN WHITE

**Contact Us** We're here to help.

For design services and assistance, email your request to: pro@closetmaid.com

**RIGHT:** FIXED MOUNT WIRE SYSTEM WITH TOTALSLIDE PRO IN WHITE