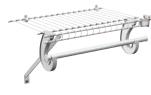

## **SHELF & ROD**

Fast, simple closet storage with hanging rod integrated in the shelf with stops every 12 in.

#### Shelf & Rod

- · Allows for visibility of items
- Standard closet shelf with integrated hanging rod
- Hanger glide interruption every 12 in.
- Perfect room(s): closets and laundry rooms