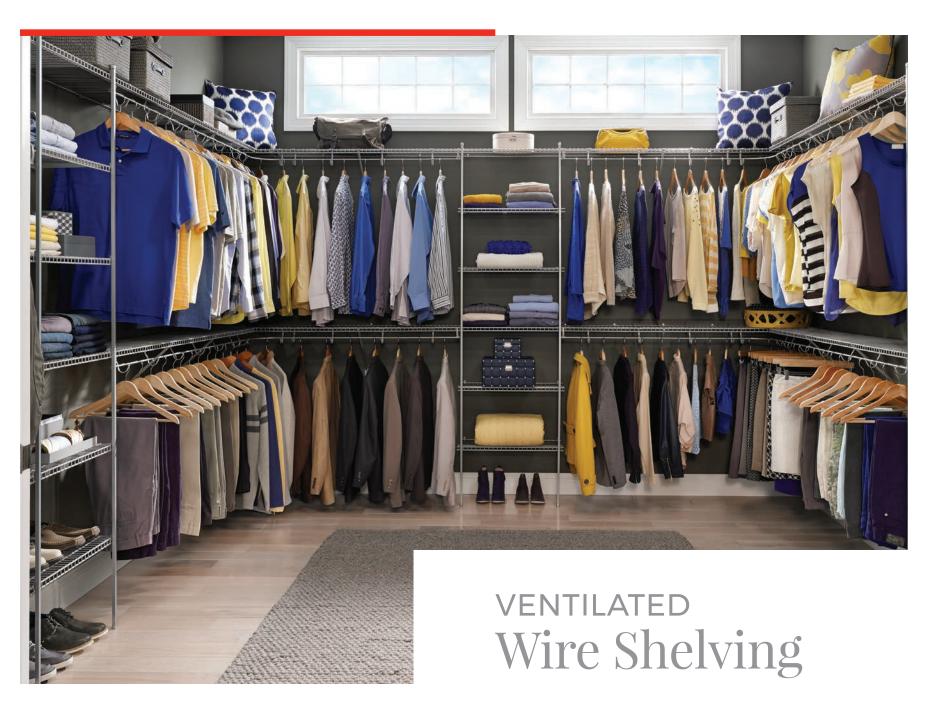

# GREAT WIRE SOLUTIONS FOR EVERY ROOM

herever homeowners need storage and organization in the home, ClosetMaid® has the answer.

More economical than wood, ClosetMaid offers five types of wire shelving to match functions and costs. Add the strength of spot-welded, extruded steel, wrapped in durable, vinyl color coating, and you no longer have to worry about budget, structural integrity, corrosion, painting plank-and-pole, or waiting to install until the floors go in.

With ClosetMaid, your homeowners get the perfect storage in every closet and every room in the home, and you spend less time dealing with it.

LEFT: FIXED MOUNT WIRE SYSTEM WITH TOTALSLIDE  $^{\textcircled{B}}$  PRO IN WHITE

## TWO GREAT WIRE SYSTEMS— PICK YOURS

ClosetMaid offers two ventilated wire shelving systems to meet your project's budget: our original, Fixed Mount System and the industry's best adjustable system, ShelfTrack<sup>®</sup>.

Both offer a variety of design and accessory options. And both feature the same fully-encapsulated, vinyl-coated material that ensures structural integrity, and prevents rust, chipping and discoloration seen in lesser, epoxy-coated alternatives.