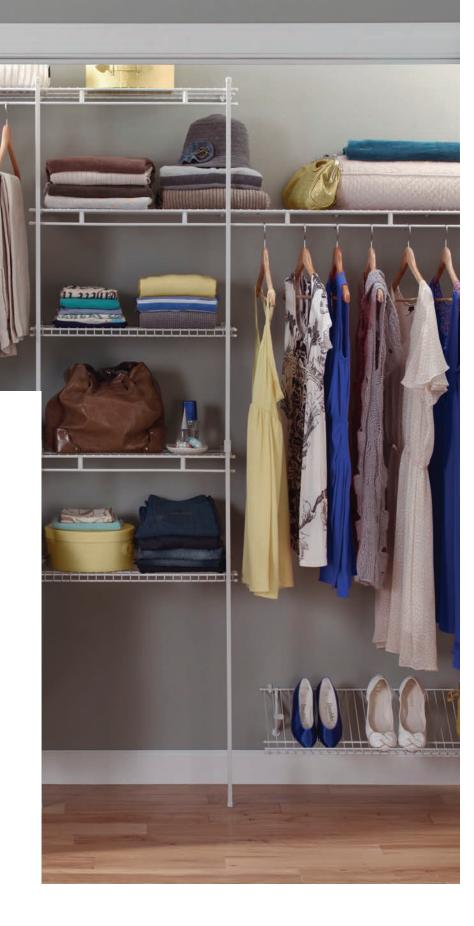

With ClosetMaid, your homeowners get the perfect storage in every closet and every room in the home, and you spend less time dealing with it.

LEFT: FIXED MOUNT WIRE SYSTEM WITH TOTALSLIDE  $^{\textcircled{B}}$  PRO IN WHITE

TOP: FIXED MOUNT WIRE SYSTEM WITH SHELF & ROD SHELVING IN WHITE BOTTOM: SHELFTRACK WIRE SYSTEM WITH LINEN SHELVING IN WHITE