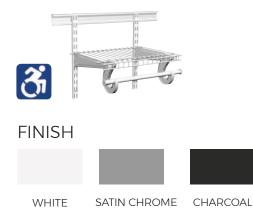

## HEAVY DUTY

Ideal for storing heavy, large items. With Maximum Load® ShelfTrack hardware, our steel shelving supports 100 lbs. per linear ft.

Available Depths: 12 in., 16 in. Finishes: Satin Chrome, White, Charcoal Perfect Room(s): Basement, garage, utility closets

#### FINISH

WHITE SATIN CHROME

#### ShelfTrack System

- Adjustable vertically and horizontally
- Ideal for all storage areas
- Excellent solution for senior living, children's rooms, pantries, offices, and garages
- · Meets ADA requirements