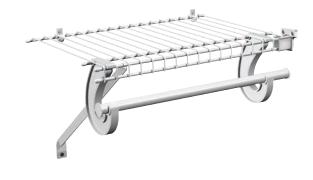

## **SHELF & ROD**

Fast, simple closet storage with hanging rod integrated in the shelf with stops every 12 in.

#### Available Depths:

10 in., 12 in., 16 in. **Finishes:** 

White, Satin Chrome

**Perfect Room(s):** Hall, linen, bedroom closets, laundry

Allah