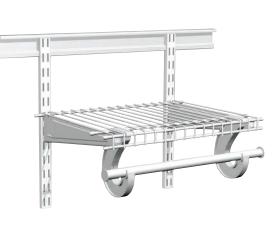

#### ShelfTrack System

The adjustable alternative is ShelfTrack. Easy to install, this flexible design allows homeowners to alter shelf heights and positions as needs change, and can also be configured to meet ADA requirements. Strong and durable, the wall-mount hardware includes tracks, standards, and brackets.

#### ShelfTrack System

- Adjustable vertically and horizontally
- Ideal for all storage areas
- Excellent solution for senior living, children's rooms, pantries, offices, and garages
- · Meets ADA requirements