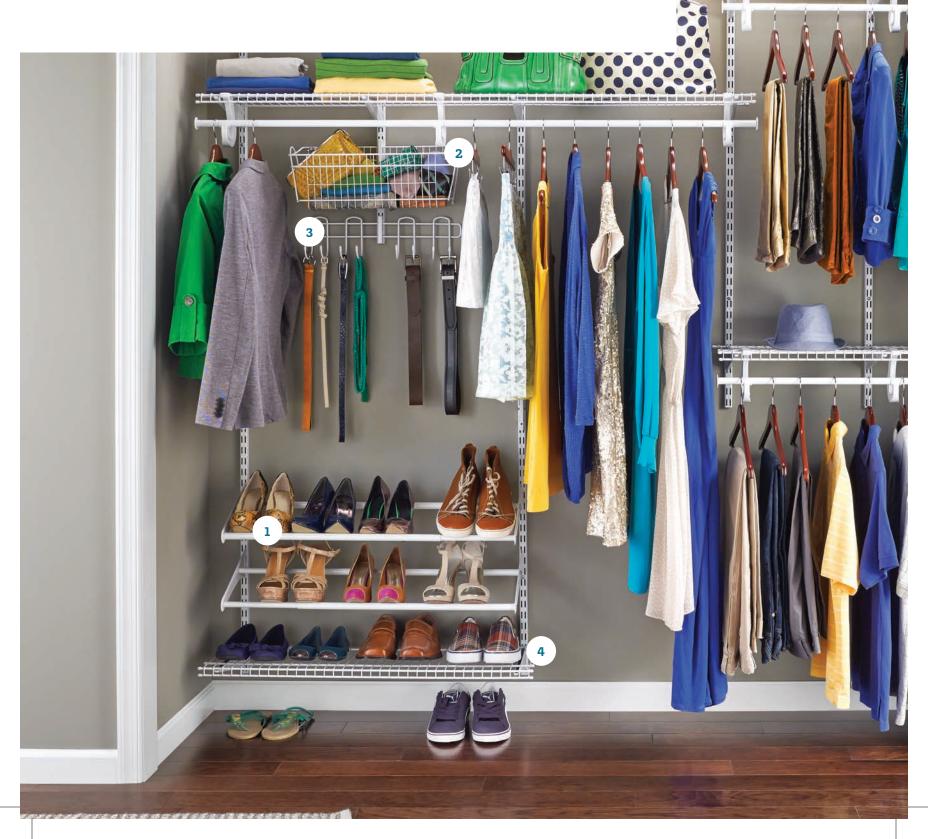

# SHELFTRACK ACCESSORIES

Upgrade a ShelfTrack system further with a variety of options like shoe racks, belt racks, drawer kits, baskets, bookshelves, and more.

**1. SHELFTRACK EXPANDABLE SHOE RACK** 

Adjustable width and depth to fit any size shoe. The shelves expand from 24 in. to 42 in.

**2. SHELFTRACK LARGE BASKET** 

#### **3. SHELFTRACK HOOKS**

4. SHELFTRACK SHOE BRACKETS Make a shoe shelf by inverting shelf, lip facing up.

Available Finishes

WHITE

SATIN CHROME