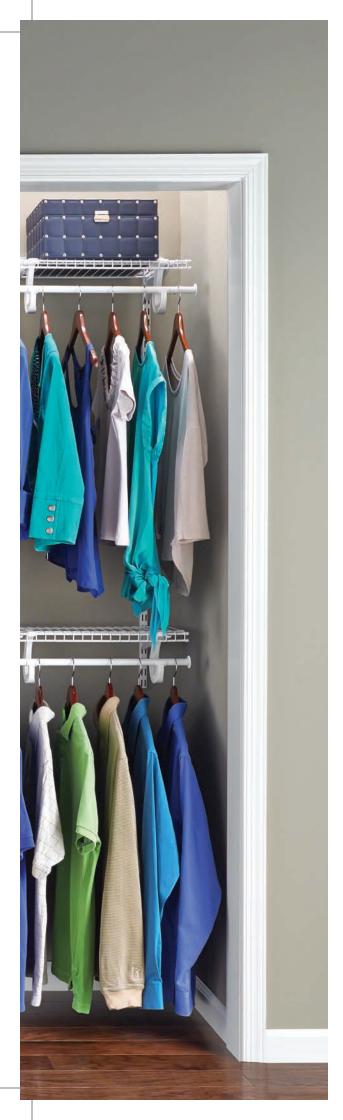

## TWO GREAT WIRE SYSTEMS— PICK YOURS

ClosetMaid offers two ventilated wire shelving systems to meet your project's budget: our original, Fixed Mount System and the industry's best adjustable system, ShelfTrack<sup>®</sup>.

#### ShelfTrack System

The adjustable alternative is ShelfTrack. Easy to install, this flexible design allows homeowners to alter shelf heights and positions as needs change, and can also be configured to meet ADA requirements. Strong and durable, the wall-mount hardware includes tracks, standards, and brackets.