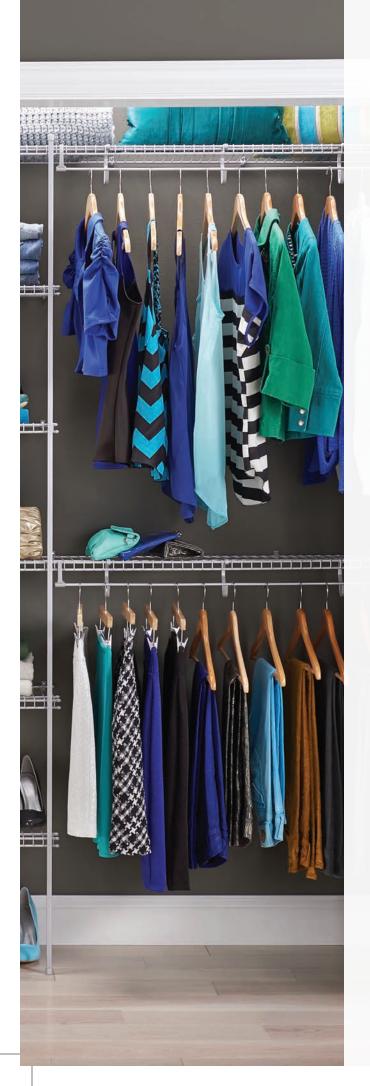

## LINEN (ALL-PURPOSE)

This shelf is ideal for large or folded items like linens, purses and sweaters. Upgrade with continuous sliding hang rod attachment available for 12 in. or 16 in. shelving.

Available Depths: 6 in., 9 in., 12 in., 16 in., 20 in.Finishes: White, Satin ChromePerfect Room(s): Any bedroom, hall or linen closet, laundry, and utility rooms

#### Linen (All-Purpose)

- Allows for visibility of items
- · Ideal for folded items such as linens
- Perfect room(s): closets, laundry room or utility room