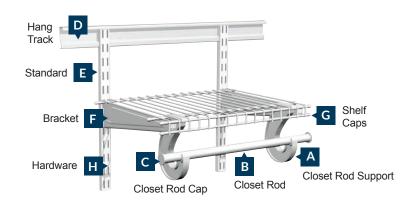

#### ShelfTrack System

The adjustable alternative is ShelfTrack. Easy to install, this flexible design allows homeowners to alter shelf heights and positions as needs change, and can also be configured to meet ADA requirements. Strong and durable, the wall-mount hardware includes tracks, standards, and brackets.

# SHELFTRACK ACCESSORIES

Upgrade a ShelfTrack system further with a variety of options like shoe racks, belt racks, drawer kits, baskets, bookshelves, and more.

**1. SHELFTRACK EXPANDABLE SHOE RACK** 

Adjustable width and depth to fit any size shoe. The shelves expand from 24 in. to 42 in.

**2. SHELFTRACK LARGE BASKET** 

#### **3. SHELFTRACK HOOKS**

4. SHELFTRACK SHOE BRACKETS Make a shoe shelf by inverting shelf, lip facing up.

Available Finishes

WHITE

SATIN CHROME