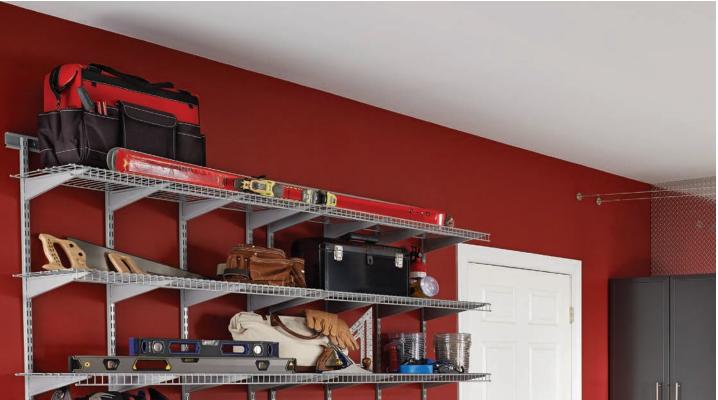

## HEAVY DUTY

Ideal for storing heavy, large items. With Maximum Load® ShelfTrack hardware, our steel shelving supports 100 lbs. per linear ft.

Available Depths: 12 in., 16 in. Finishes: Satin Chrome, White, Charcoal Perfect Room(s): Basement, garage, utility closets

#### **Heavy Duty**

**TotalSlide** 

- Allows for visibility of items
- Supports 100 lbs. per linear ft. using our Maximum Load hardware
- Ideal for storing heavy, large items
- Perfect room(s): garage, basement, or utility room