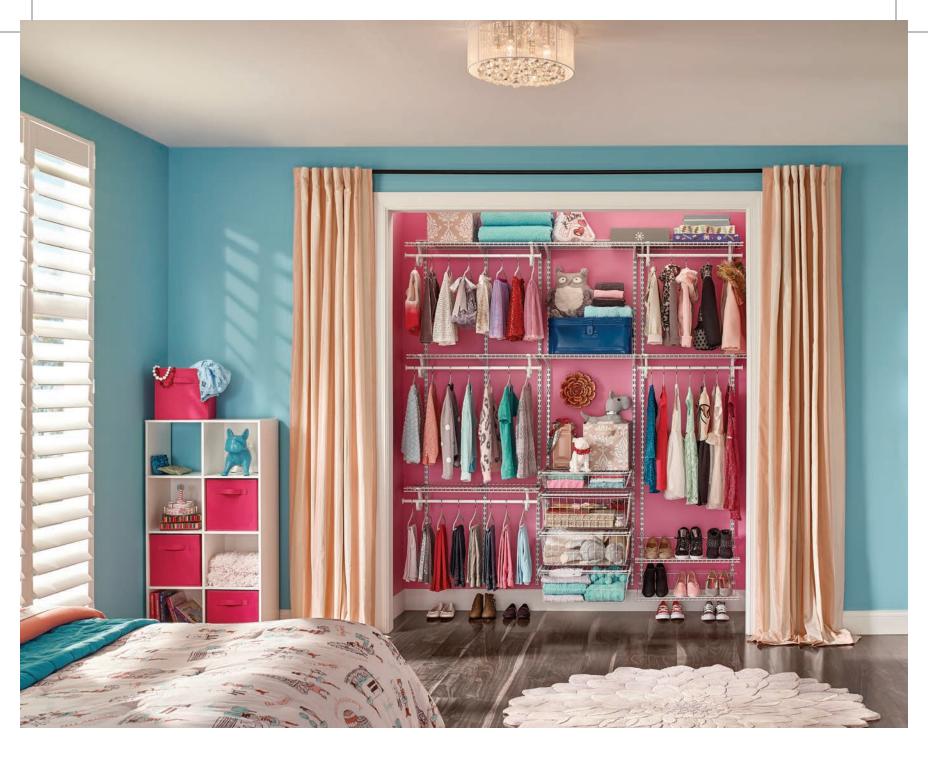

TOP: FIXED MOUNT WIRE SYSTEM WITH SHELF & ROD SHELVING IN WHITE BOTTOM: SHELFTRACK WIRE SYSTEM WITH LINEN SHELVING IN WHITE

#### ShelfTrack System

The adjustable alternative is ShelfTrack. Easy to install, this flexible design allows homeowners to alter shelf heights and positions as needs change, and can also be configured to meet ADA requirements. Strong and durable, the wall-mount hardware includes tracks, standards, and brackets.