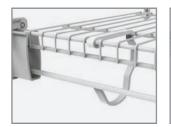

TOP: FIXED MOUNT WIRE SYSTEM WITH SHELF & ROD SHELVING IN WHITE BOTTOM: SHELFTRACK WIRE SYSTEM WITH LINEN SHELVING IN WHITE