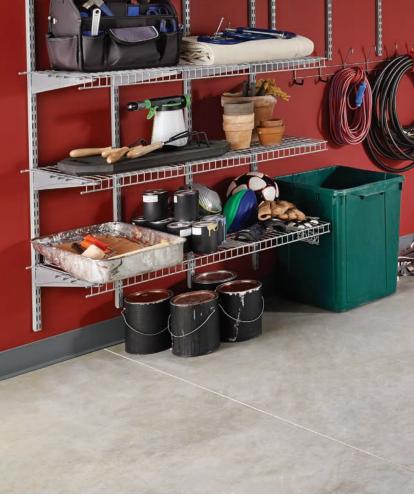

## HEAVY DUTY

Ideal for storing heavy, large items. With Maximum Load® ShelfTrack hardware, our steel shelving supports 100 lbs. per linear ft.

Available Depths: 12 in., 16 in. Finishes: Satin Chrome, White, Charcoal Perfect Room(s): Basement, garage, utility closets

#### **Heavy Duty**

**TotalSlide** 

- Allows for visibility of items
- Supports 100 lbs. per linear ft. using our Maximum Load hardware
- Ideal for storing heavy, large items
- Perfect room(s): garage, basement, or utility room