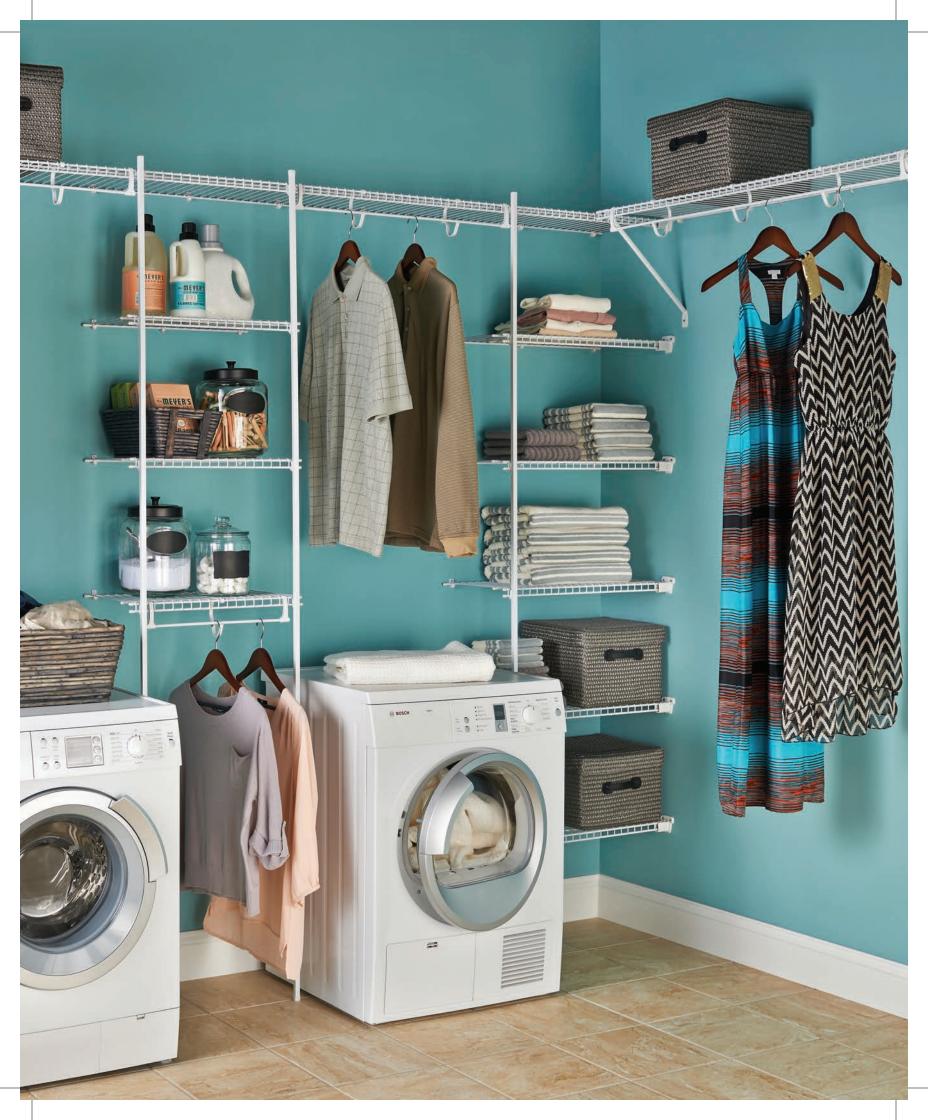

With ClosetMaid, your homeowners get the perfect storage in every closet and every room in the home, and you spend less time dealing with it.

LEFT: FIXED MOUNT WIRE SYSTEM WITH TOTALSLIDE  $^{\textcircled{B}}$  PRO IN WHITE

TOP: FIXED MOUNT WIRE SYSTEM WITH SHELF & ROD SHELVING IN WHITE BOTTOM: SHELFTRACK WIRE SYSTEM WITH LINEN SHELVING IN WHITE