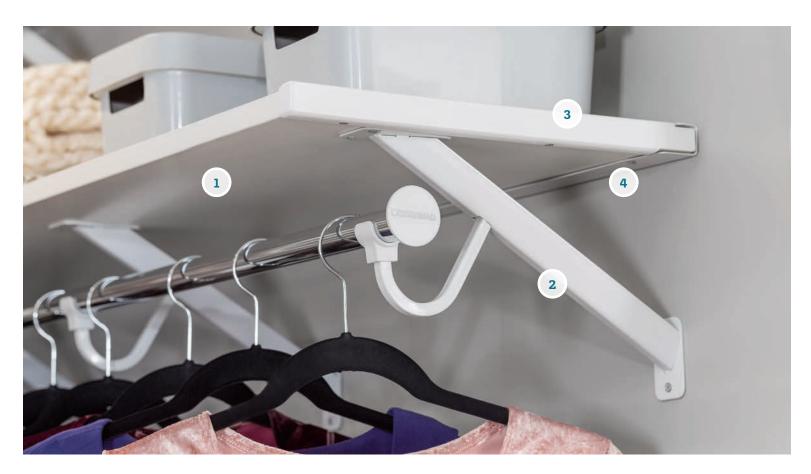

# Innovative, simple hardware

ExpressShelf hardware is durable, easy-to-install, and can be matched with any one of ExpressShelf's range of wood finishes for a completely customized look. Hardware finishes include White, Black, and Chrome.

- 1. SHELF
- 2. ANGLED BRACKETS
- 3. SHELF TRIM
- 4. BACKWALL CHANNEL
- 5. UNIVERSAL POLE CUP
- 6. SIDEWALL BRACKET
- 7. CLOSET ROD