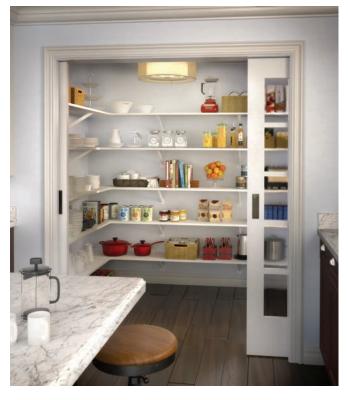

# Complete Organization

Every build is different, and every room is too. ExpressShelf is a full-range system with all the styles, options, add-ons and upgrades you need to fit quality organization—whatever the size room or style. Use it for walk-ins, reach-ins, pantries, linen closets and more.

- Walk-ins
- Reach-ins
- Coat closets
- Laundry rooms
- Pantries

**TOP RIGHT:** EXPRESSSHELF PREMIUM VENTILATED WOOD IN CHOCOLATE PEAR

BOTTOM RIGHT: EXPRESSSHELF MELAMINE SHELVING IN WHITE LEFT CENTER: EXPRESSSHELF MELAMINE SHELVING IN WHITE LEFT BOTTOM: EXPRESSSHELF MELAMINE SHELVING IN WHITE