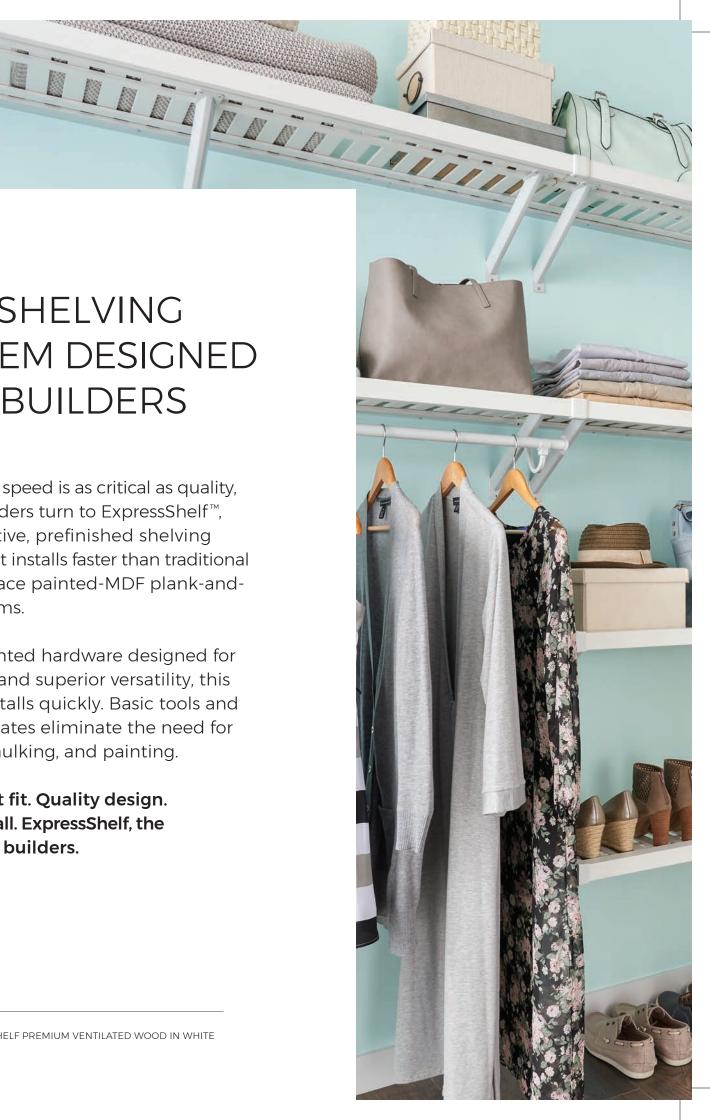

## THE SHELVING SYSTEM DESIGNED FOR BUILDERS

/ hen speed is as critical as quality, builders turn to ExpressShelf™, an innovative, prefinished shelving system that installs faster than traditional built-in-place painted-MDF plank-andpole systems.

With patented hardware designed for efficiency and superior versatility, this system installs quickly. Basic tools and drill templates eliminate the need for ladders, caulking, and painting.

Consistent fit. Quality design. Quick install. ExpressShelf, the system for builders.

#### **Shelving styles**

- Basic laminate
- Melamine
- Premium ventilated real wood

TOP & BOTTOM RIGHT: EXPRESSSHELF PREMIUM VENTILATED WOOD IN CHOCOLATE PEAR

LEFT CENTER: EXPRESSSHELF MELAMINE SHELVING IN WHITE LEFT BOTTOM: EXPRESSSHELF MELAMINE SHELVING IN WHITE