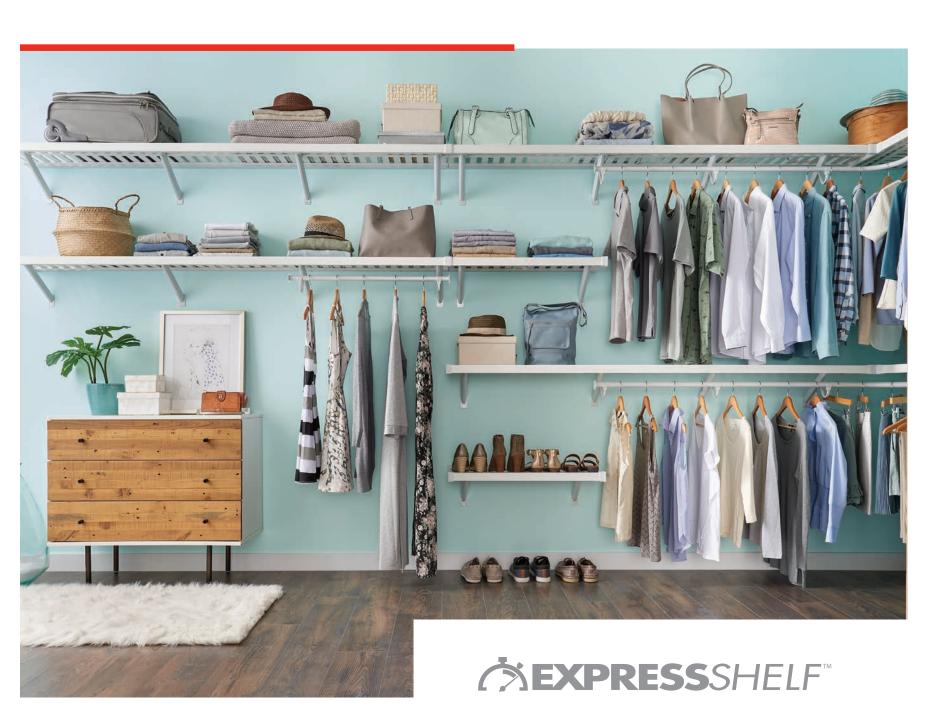

## THE SHELVING SYSTEM DESIGNED FOR BUILDERS

/ hen speed is as critical as quality, builders turn to ExpressShelf™, an innovative, prefinished shelving system that installs faster than traditional built-in-place painted-MDF plank-andpole systems.

With patented hardware designed for efficiency and superior versatility, this system installs quickly. Basic tools and drill templates eliminate the need for ladders, caulking, and painting.

Consistent fit. Quality design. Quick install. ExpressShelf, the system for builders.

### A PERFECT FIT FOR REACH-INS OR MASTERS

From a standard reach-in to a fully-designed master closet, ExpressShelf has a range of design styles and hardware to give you consistent fit for any type of build. Add-ons and upgrades can be installed at any time after the initial install. It's a system that's simple when it has to be, and complex when it needs to be.