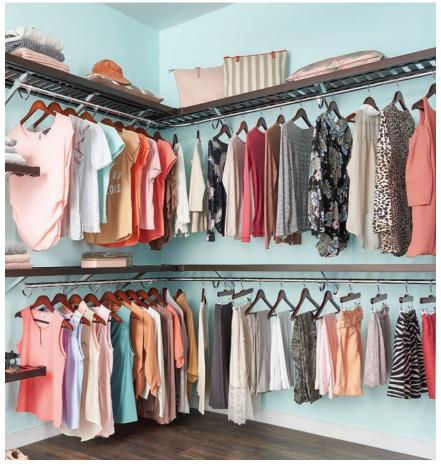

# Complete Organization

Every build is different, and every room is too. ExpressShelf is a full-range system with all the styles, options, add-ons and upgrades you need to fit quality organization—whatever the size room or style. Use it for walk-ins, reach-ins, pantries, linen closets and more.

- Walk-ins
- Reach-ins
- Coat closets
- Laundry rooms
- Pantries

**TOP RIGHT:** EXPRESSSHELF PREMIUM VENTILATED WOOD IN CHOCOLATE PEAR

BOTTOM RIGHT: EXPRESSSHELF MELAMINE SHELVING IN WHITE LEFT CENTER: EXPRESSSHELF MELAMINE SHELVING IN WHITE LEFT BOTTOM: EXPRESSSHELF MELAMINE SHELVING IN WHITE