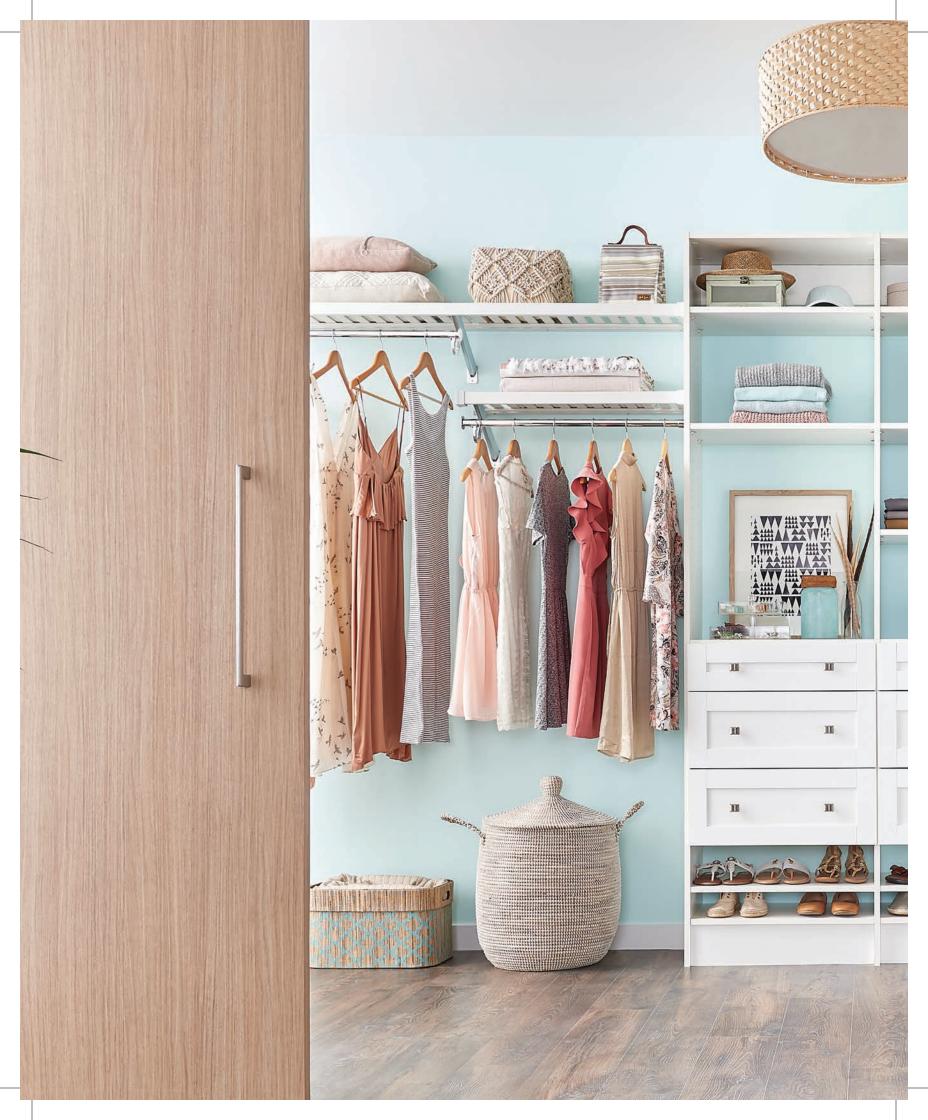

# EXPAND WITH MASTERSUITE®

ExpressShelf is a complete system all on its own, but it can be more. Expand your ExpressShelf system with ClosetMaid's MasterSuite system. Combined, these systems create everything custom storage should be—functional, beautiful, and since it's ClosetMaid, affordable.

LEFT: MASTERSUITE CLASSIC WITH SHAKER FRONTS AND EXPRESSHELF PREMIUM VENTILATED WOOD IN WHITE