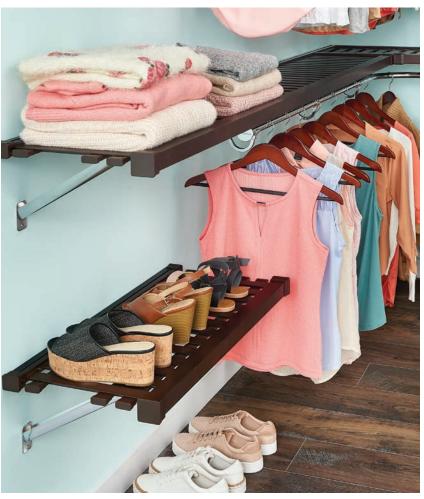

#### **SOLID SHELVING**

Our alternative to traditional plank-and-pole shelving, ExpressShelf solid wood shelving comes in laminate or melamine, in a range of finishes.

- 12 in. laminate, available in White
- 14 in. melamine available in MasterSuite Classic and MasterSuite 27th Avenue finishes

#### **Available Finishes**

CHOCOLATE PEAR

WHITE

ANTIQUE WHITE

WASHED WHITE

NATURAL BLONDE

MODERN GRAY

COASTAL GRAY