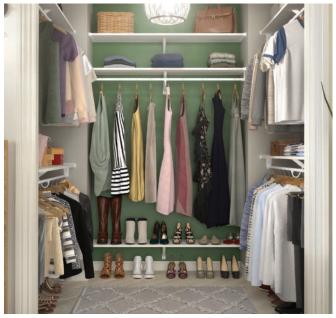

# Complete Organization

Every build is different, and every room is too. ExpressShelf is a full-range system with all the styles, options, add-ons and upgrades you need to fit quality organization—whatever the size room or style. Use it for walk-ins, reach-ins, pantries, linen closets and more.

- Walk-ins
- Reach-ins
- Coat closets
- Laundry rooms
- Pantries

**TOP RIGHT:** EXPRESSSHELF PREMIUM VENTILATED WOOD IN CHOCOLATE PEAR

BOTTOM RIGHT: EXPRESSSHELF MELAMINE SHELVING IN WHITE LEFT CENTER: EXPRESSSHELF MELAMINE SHELVING IN WHITE LEFT BOTTOM: EXPRESSSHELF MELAMINE SHELVING IN WHITE