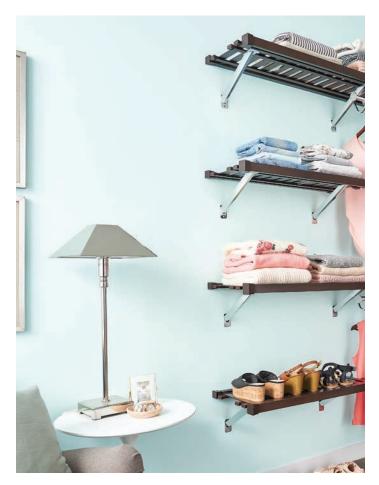

# EXPAND WITH MASTERSUITE®

ExpressShelf is a complete system all on its own, but it can be more. Expand your ExpressShelf system with ClosetMaid's MasterSuite system. Combined, these systems create everything custom storage should be—functional, beautiful, and since it's ClosetMaid, affordable.

LEFT: MASTERSUITE CLASSIC WITH SHAKER FRONTS AND EXPRESSHELF PREMIUM VENTILATED WOOD IN WHITE