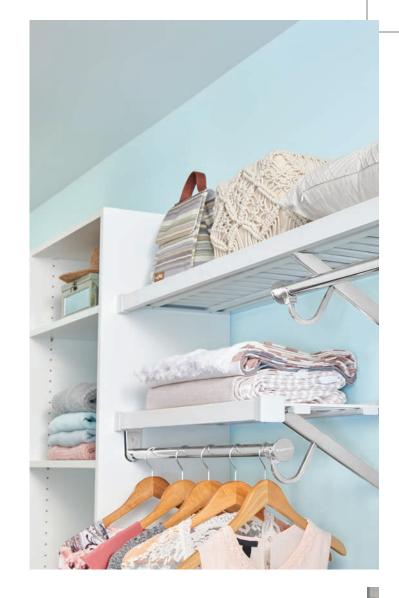

### A PERFECT FIT FOR REACH-INS OR MASTERS

From a standard reach-in to a fully-designed master closet, ExpressShelf has a range of design styles and hardware to give you consistent fit for any type of build. Add-ons and upgrades can be installed at any time after the initial install. It's a system that's simple when it has to be, and complex when it needs to be.

#### **Shelving styles**

- Basic laminate
- Melamine
- Premium ventilated real wood

TOP & BOTTOM RIGHT: EXPRESSSHELF PREMIUM VENTILATED WOOD IN CHOCOLATE PEAR

LEFT CENTER: EXPRESSSHELF MELAMINE SHELVING IN WHITE LEFT BOTTOM: EXPRESSSHELF MELAMINE SHELVING IN WHITE

#### INSTALLS FAST, LOOKS GREAT

Time is money, but looks count too. After listening to what builders need to complete a job, ClosetMaid created ExpressShelf to alleviate each of the pain points experienced when it comes to closets. ExpressShelf can be pre-fabricated off-site and installed at 1 minute per foot on average. That's 10 minutes for an 8 ft.-10 ft. reach-in closet with a single shelf and rod configuration.