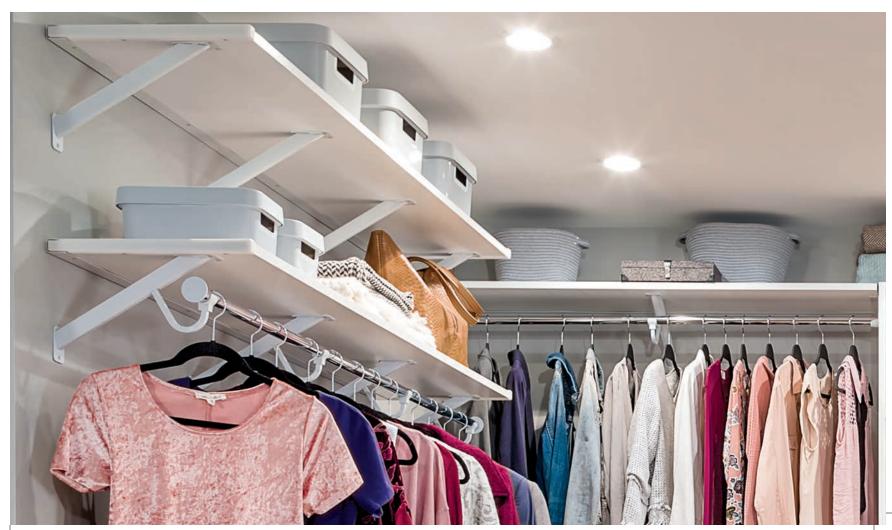

#### **Shelving styles**

- Basic laminate
- Melamine
- Premium ventilated real wood

TOP & BOTTOM RIGHT: EXPRESSSHELF PREMIUM VENTILATED WOOD IN CHOCOLATE PEAR

LEFT CENTER: EXPRESSSHELF MELAMINE SHELVING IN WHITE LEFT BOTTOM: EXPRESSSHELF MELAMINE SHELVING IN WHITE

- Walk-ins
- Reach-ins
- Coat closets
- Laundry rooms
- Pantries

**TOP RIGHT:** EXPRESSSHELF PREMIUM VENTILATED WOOD IN CHOCOLATE PEAR

BOTTOM RIGHT: EXPRESSSHELF MELAMINE SHELVING IN WHITE LEFT CENTER: EXPRESSSHELF MELAMINE SHELVING IN WHITE LEFT BOTTOM: EXPRESSSHELF MELAMINE SHELVING IN WHITE