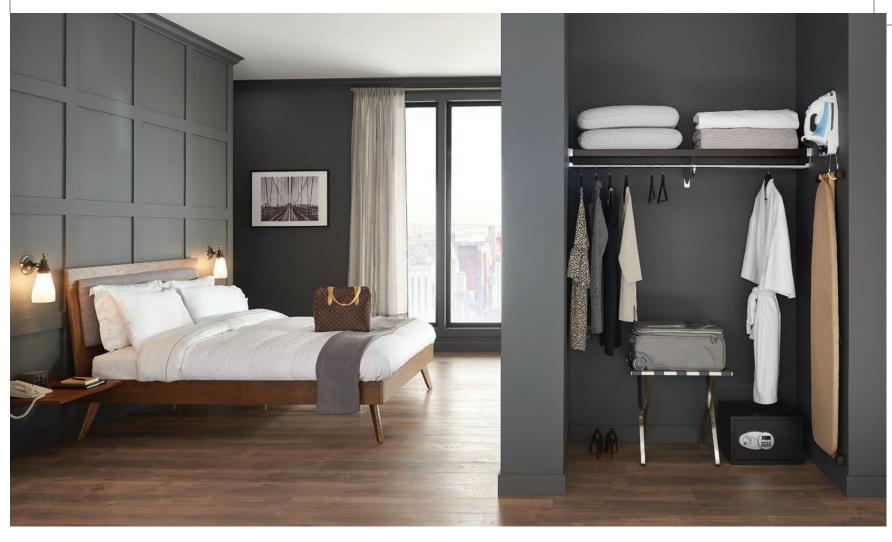

# Complete Organization

Every build is different, and every room is too. ExpressShelf is a full-range system with all the styles, options, add-ons and upgrades you need to fit quality organization—whatever the size room or style. Use it for walk-ins, reach-ins, pantries, linen closets and more.

- Walk-ins
- Reach-ins
- Coat closets
- Laundry rooms
- Pantries

**TOP RIGHT:** EXPRESSSHELF PREMIUM VENTILATED WOOD IN CHOCOLATE PEAR

BOTTOM RIGHT: EXPRESSSHELF MELAMINE SHELVING IN WHITE LEFT CENTER: EXPRESSSHELF MELAMINE SHELVING IN WHITE LEFT BOTTOM: EXPRESSSHELF MELAMINE SHELVING IN WHITE