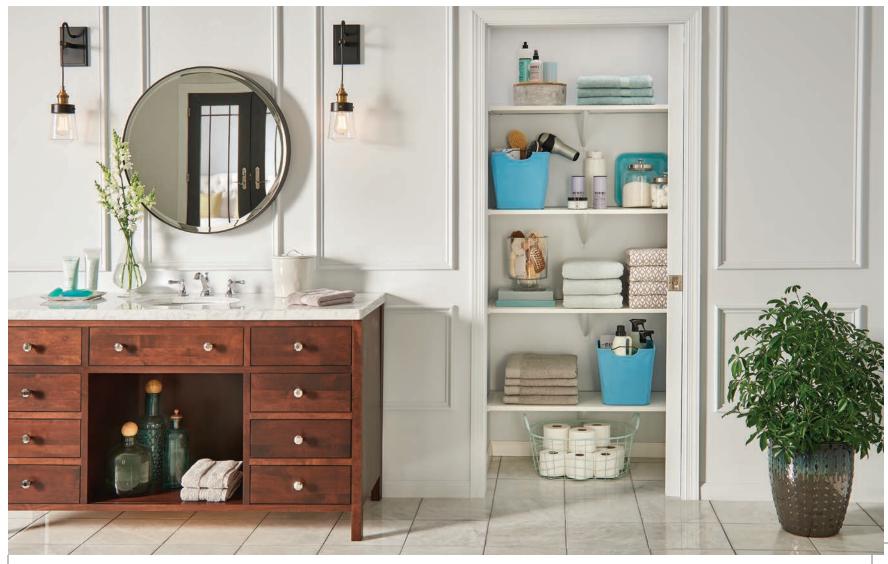

# Complete Organization

Every build is different, and every room is too. ExpressShelf is a full-range system with all the styles, options, add-ons and upgrades you need to fit quality organization—whatever the size room or style. Use it for walk-ins, reach-ins, pantries, linen closets and more.

- Walk-ins
- Reach-ins
- Coat closets
- Laundry rooms
- Pantries

**TOP RIGHT:** EXPRESSSHELF PREMIUM VENTILATED WOOD IN CHOCOLATE PEAR

BOTTOM RIGHT: EXPRESSSHELF MELAMINE SHELVING IN WHITE LEFT CENTER: EXPRESSSHELF MELAMINE SHELVING IN WHITE LEFT BOTTOM: EXPRESSSHELF MELAMINE SHELVING IN WHITE