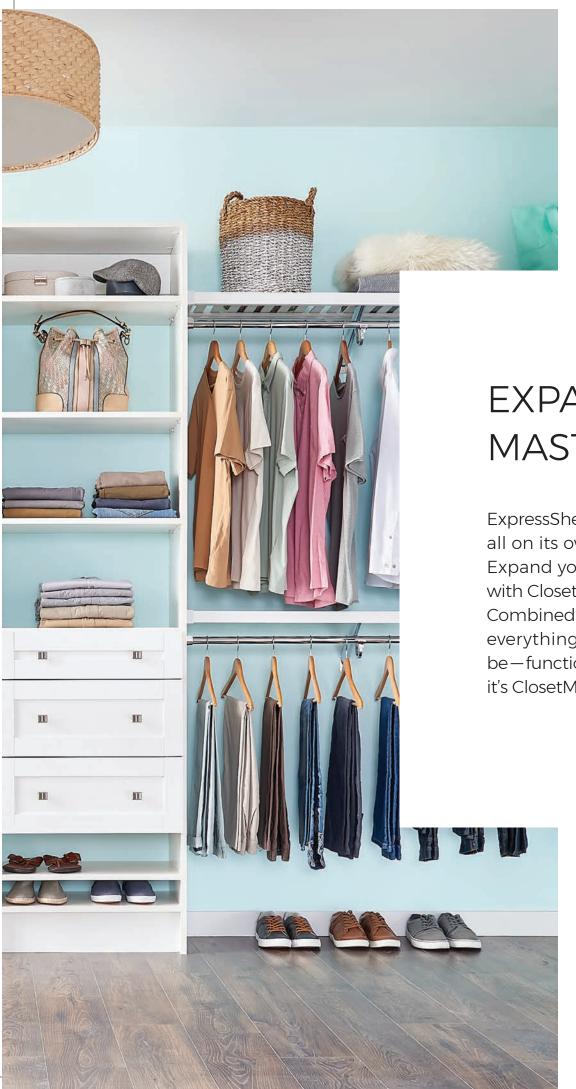

# EXPAND WITH MASTERSUITE®

ExpressShelf is a complete system all on its own, but it can be more. Expand your ExpressShelf system with ClosetMaid's MasterSuite system. Combined, these systems create everything custom storage should be—functional, beautiful, and since it's ClosetMaid, affordable.

LEFT: MASTERSUITE CLASSIC WITH SHAKER FRONTS AND EXPRESSHELF PREMIUM VENTILATED WOOD IN WHITE