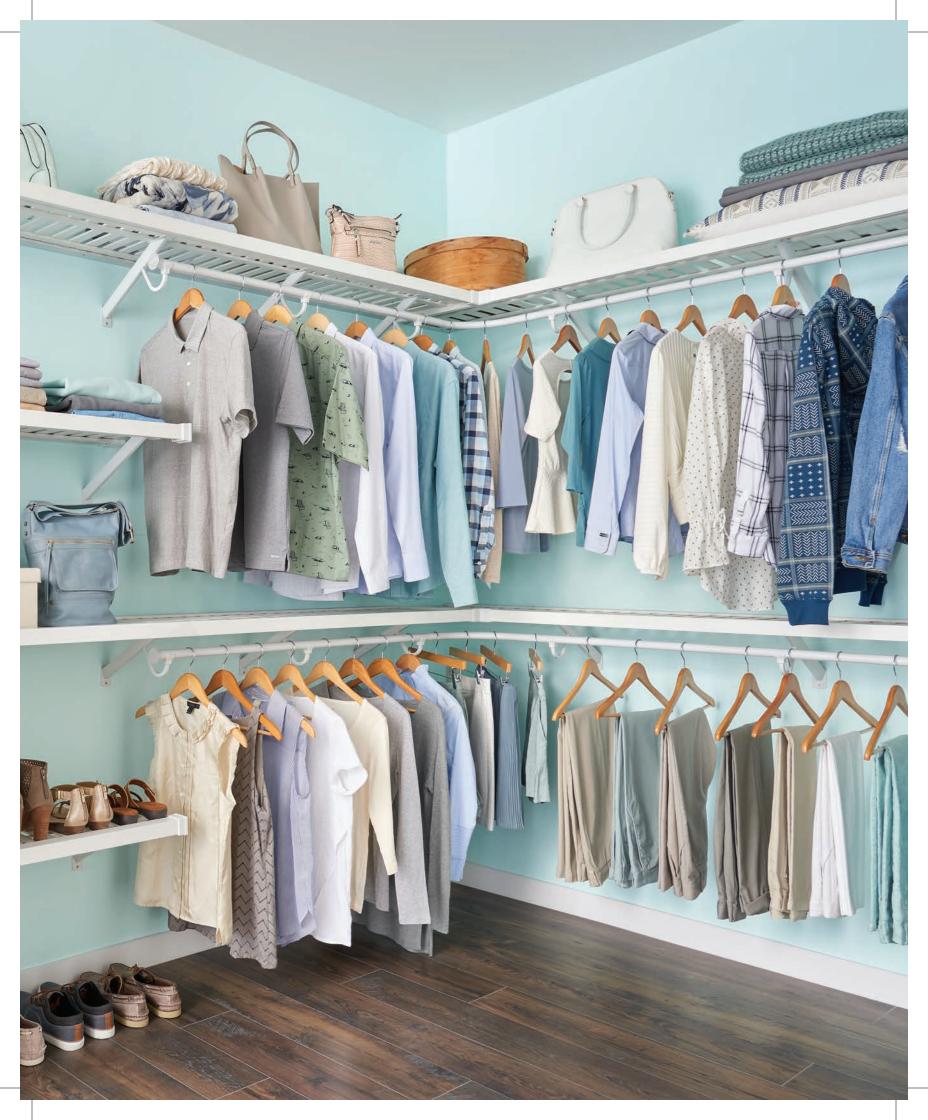

# Complete Organization

Every build is different, and every room is too. ExpressShelf is a full-range system with all the styles, options, add-ons and upgrades you need to fit quality organization—whatever the size room or style. Use it for walk-ins, reach-ins, pantries, linen closets and more.

- Walk-ins
- Reach-ins
- Coat closets
- Laundry rooms
- Pantries

**TOP RIGHT:** EXPRESSSHELF PREMIUM VENTILATED WOOD IN CHOCOLATE PEAR

BOTTOM RIGHT: EXPRESSSHELF MELAMINE SHELVING IN WHITE LEFT CENTER: EXPRESSSHELF MELAMINE SHELVING IN WHITE LEFT BOTTOM: EXPRESSSHELF MELAMINE SHELVING IN WHITE