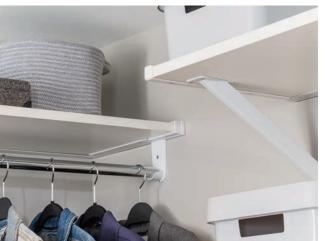

#### **Shelving styles**

- Basic laminate
- Melamine
- Premium ventilated real wood

TOP & BOTTOM RIGHT: EXPRESSSHELF PREMIUM VENTILATED WOOD IN CHOCOLATE PEAR

LEFT CENTER: EXPRESSSHELF MELAMINE SHELVING IN WHITE LEFT BOTTOM: EXPRESSSHELF MELAMINE SHELVING IN WHITE

- Walk-ins
- Reach-ins
- Coat closets
- Laundry rooms
- Pantries

**TOP RIGHT:** EXPRESSSHELF PREMIUM VENTILATED WOOD IN CHOCOLATE PEAR

BOTTOM RIGHT: EXPRESSSHELF MELAMINE SHELVING IN WHITE LEFT CENTER: EXPRESSSHELF MELAMINE SHELVING IN WHITE LEFT BOTTOM: EXPRESSSHELF MELAMINE SHELVING IN WHITE