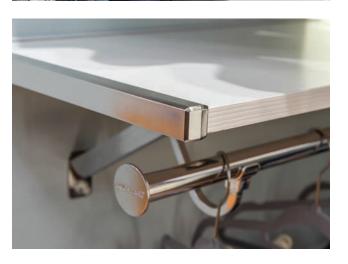

# Innovative, simple hardware

ExpressShelf hardware is durable, easy-to-install, and can be matched with any one of ExpressShelf's range of wood finishes for a completely customized look. Hardware finishes include White, Black, and Chrome.

- 1. SHELF
- 2. ANGLED BRACKETS
- 3. SHELF TRIM
- 4. BACKWALL CHANNEL
- 5. UNIVERSAL POLE CUP
- 6. SIDEWALL BRACKET
- 7. CLOSET ROD