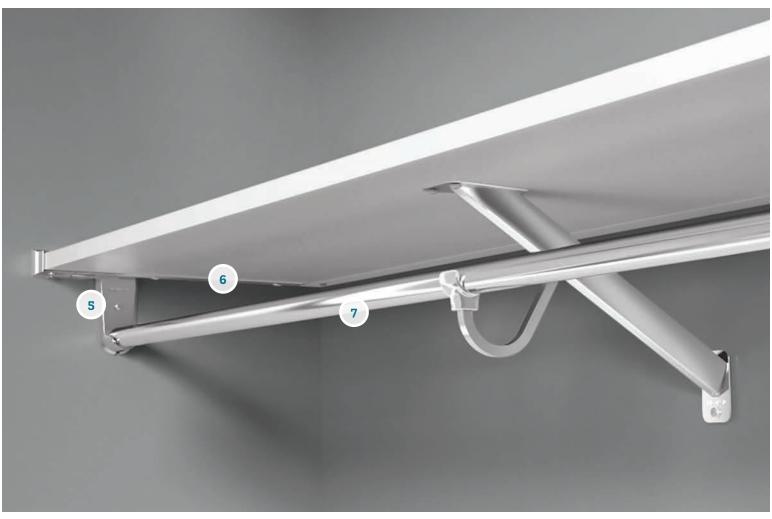

# Innovative, simple hardware

ExpressShelf hardware is durable, easy-to-install, and can be matched with any one of ExpressShelf's range of wood finishes for a completely customized look. Hardware finishes include White, Black, and Chrome.

- 1. SHELF
- 2. ANGLED BRACKETS
- 3. SHELF TRIM
- 4. BACKWALL CHANNEL
- 5. UNIVERSAL POLE CUP
- 6. SIDEWALL BRACKET
- 7. CLOSET ROD