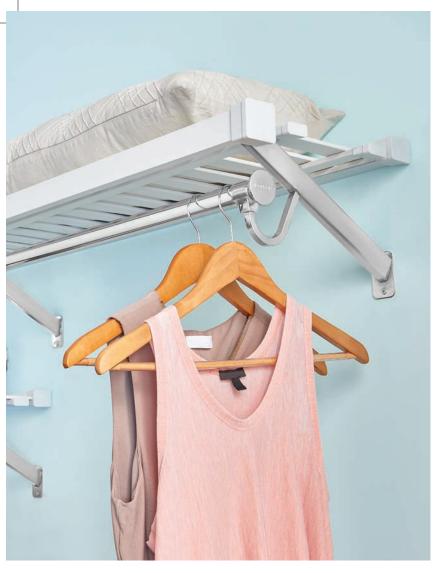

- Walk-ins
- Reach-ins
- Coat closets
- Laundry rooms
- Pantries

**TOP RIGHT:** EXPRESSSHELF PREMIUM VENTILATED WOOD IN CHOCOLATE PEAR

BOTTOM RIGHT: EXPRESSSHELF MELAMINE SHELVING IN WHITE LEFT CENTER: EXPRESSSHELF MELAMINE SHELVING IN WHITE LEFT BOTTOM: EXPRESSSHELF MELAMINE SHELVING IN WHITE

# Complete Organization

Every build is different, and every room is too. ExpressShelf is a full-range system with all the styles, options, add-ons and upgrades you need to fit quality organization—whatever the size room or style. Use it for walk-ins, reach-ins, pantries, linen closets and more.