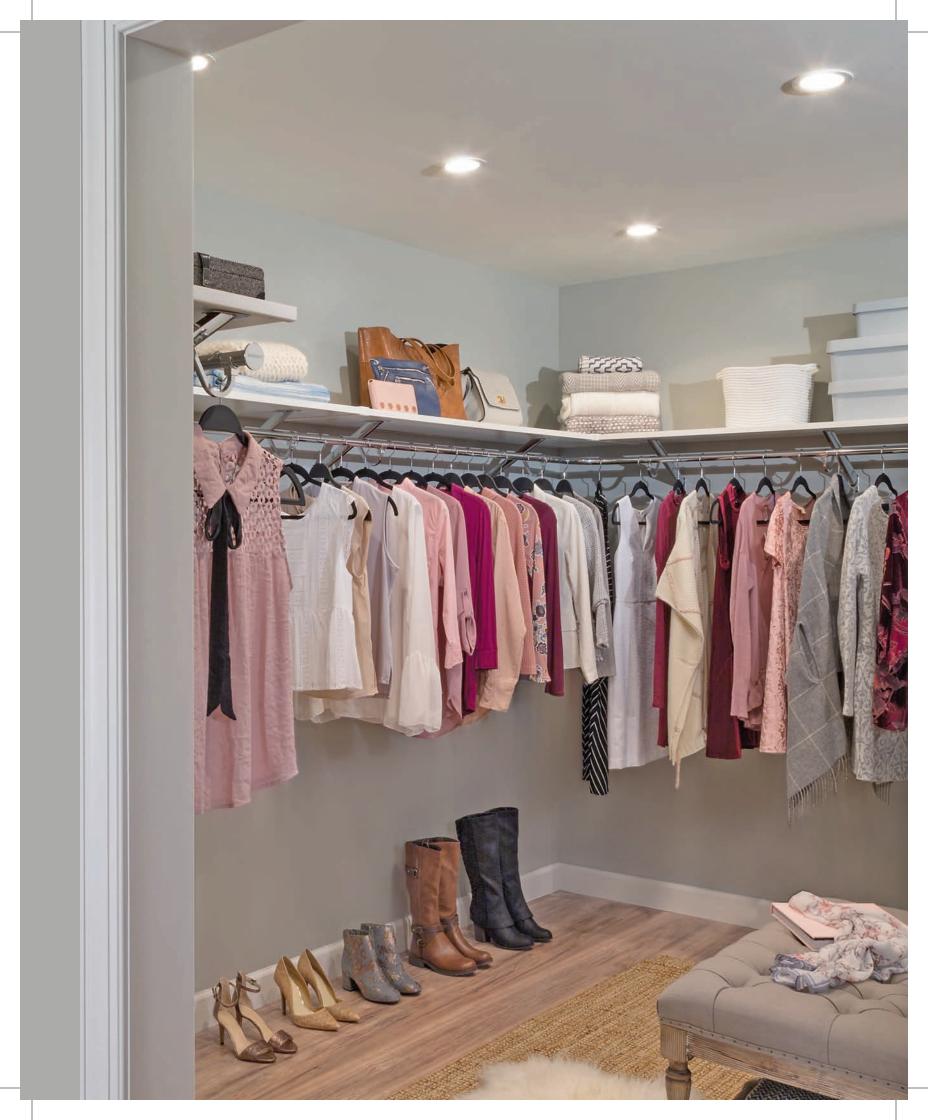

### A PERFECT FIT FOR REACH-INS OR MASTERS

From a standard reach-in to a fully-designed master closet, ExpressShelf has a range of design styles and hardware to give you consistent fit for any type of build. Add-ons and upgrades can be installed at any time after the initial install. It's a system that's simple when it has to be, and complex when it needs to be.

# Complete Organization

Every build is different, and every room is too. ExpressShelf is a full-range system with all the styles, options, add-ons and upgrades you need to fit quality organization—whatever the size room or style. Use it for walk-ins, reach-ins, pantries, linen closets and more.