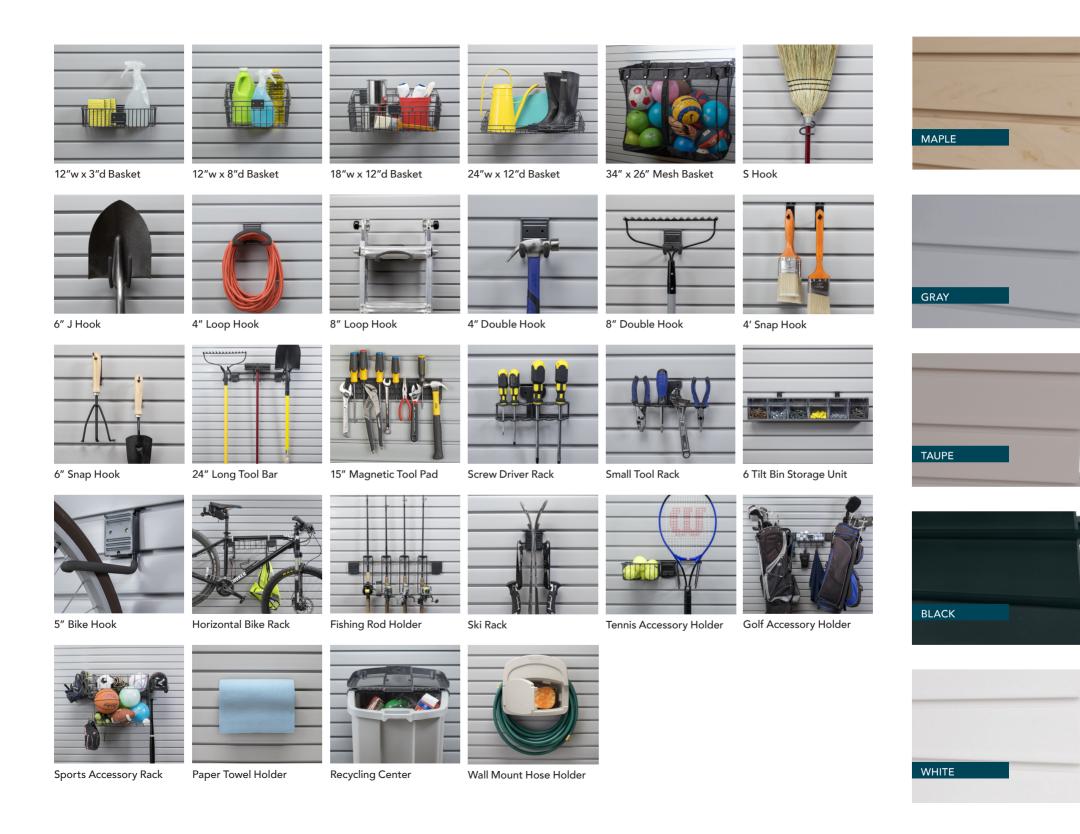

## Make it your own — enhance the functionality and style of any garage

Our modular, wall-mounted organization systems maximize space while minimizing clutter. Start with our durable PVC slatwall panels as your base then add your choice of accessories.

Accessories simply snap into place without tools and can be easily rearranged as your storage needs change. Accessories include hooks, shelves, wire baskets, tool holders, sport racks, recycling bins, and more. Versatile and expandable, these exceptional garage organizers offer space saving solutions to meet all of your needs with style and functionality.