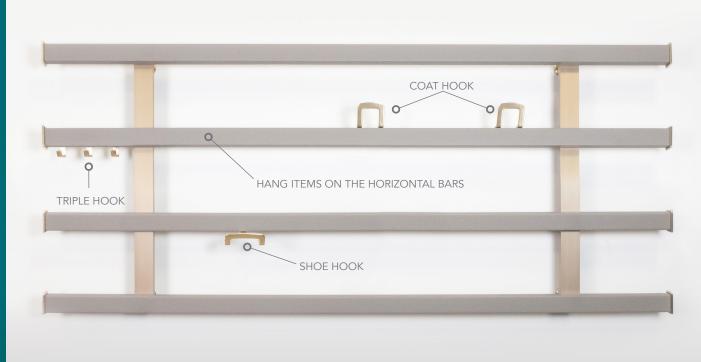

SELECT FROM THESE

AND MORE

MULTI-PURPOSE HOOKS

**TRIPLE HOOK** 

COAT HOOK

SHOE HOOK