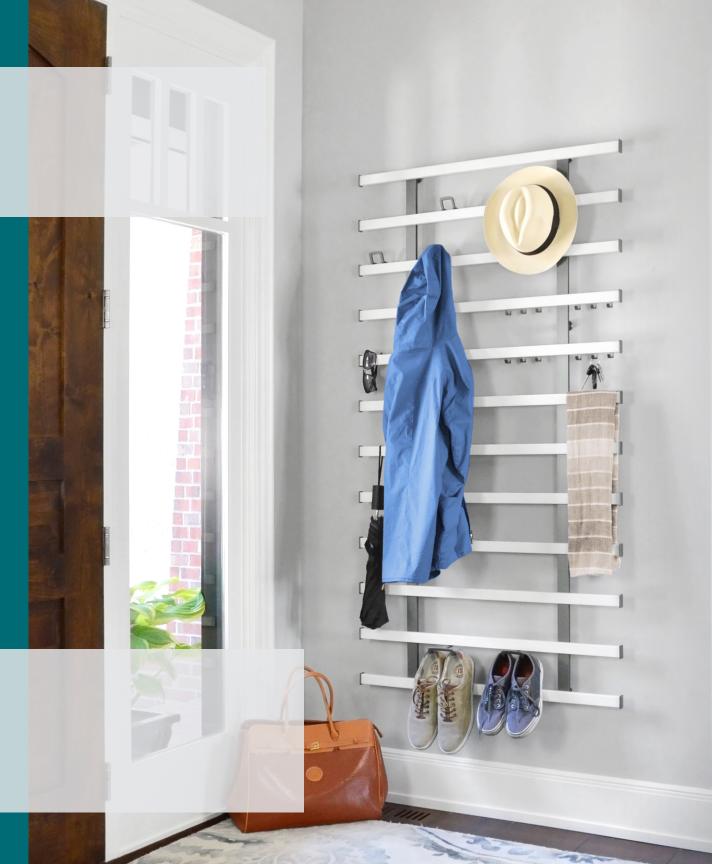

## SYMPHONY WALL ORGANIZER

From the entryway to the closet, maximize storage on open walls, behind doors, around obstructions, and in constrained areas, with the Symphony Wall Organizer. Whether you want to display your collection of scarfs, handbags or jewelry, or simply seek transitional storage for your daily items, the modern Symphony Wall Organizer adds slim-lined elegance and flexible functionality to any space.

## **SYMPHONY** WALL ORGANIZER

19"

42"

.99

SELECT

Select your size, finishes and accessory hooks. The smaller sizes of Symphony are perfect for vanities, jewelry, handbags, hats, ties, belts, and even coats, typically with about 4 to 12 hooks. The larger sizes are popular as a shoe rack, valet rack, or entryway coat rack for the whole family. The largest rack typically accommodates up to 25 hooks. Mix and match the adjustable multipurpose hooks to suit your storage needs, and easily move the hooks when needs change.