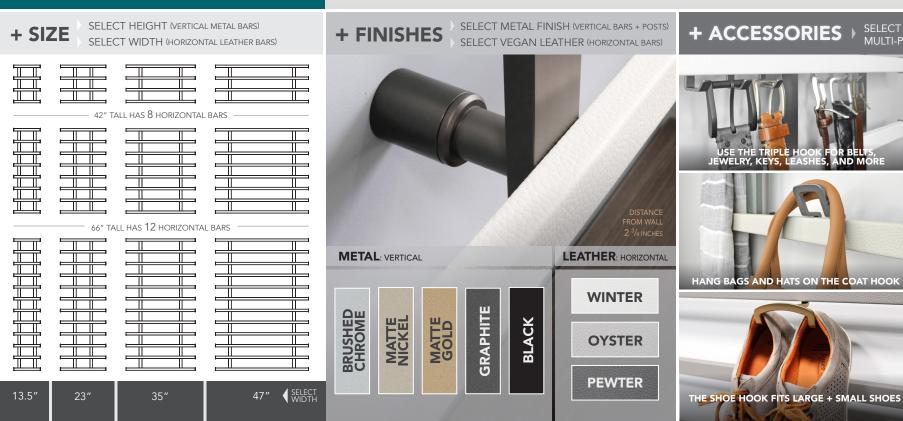

## **SYMPHONY** WALL ORGANIZER

19"

42"

.99

SELECT

Select your size, finishes and accessory hooks. The smaller sizes of Symphony are perfect for vanities, jewelry, handbags, hats, ties, belts, and even coats, typically with about 4 to 12 hooks. The larger sizes are popular as a shoe rack, valet rack, or entryway coat rack for the whole family. The largest rack typically accommodates up to 25 hooks. Mix and match the adjustable multipurpose hooks to suit your storage needs, and easily move the hooks when needs change.

SELECT FROM THESE

AND MORE

MULTI-PURPOSE HOOKS

**TRIPLE HOOK** 

COAT HOOK

SHOE HOOK